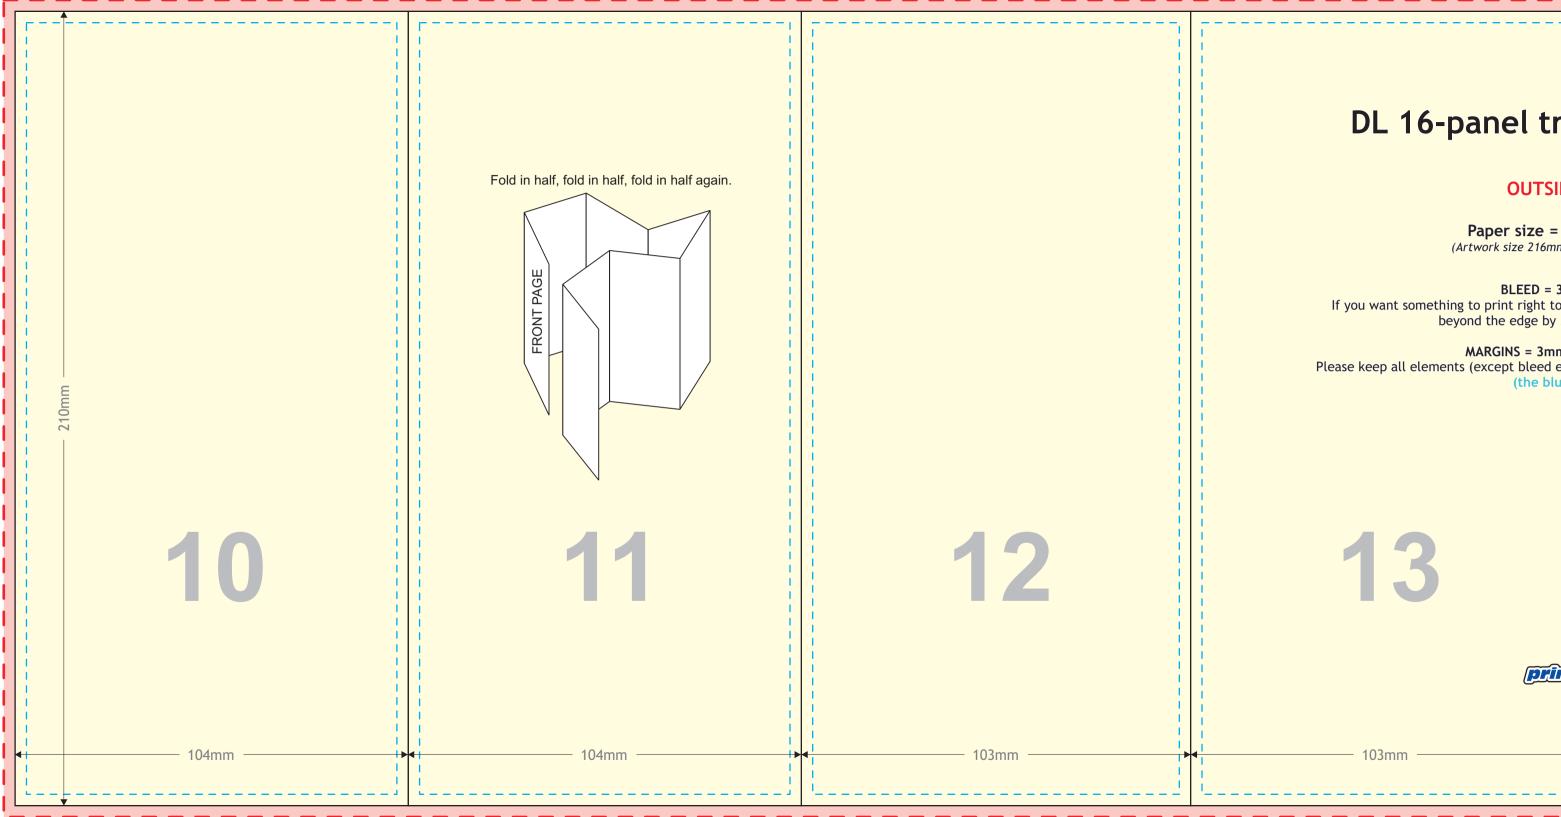

## OUTSIDE SPREAD

Paper size = 210mm x 830mm (Artwork size 216mm x 836mm including bleed)

BLEED = 3mm on all sides If you want something to print right to the edge of the paper then please extend i beyond the edge by 3mm (the red dotted line)

MARGINS = 3mm away from the edge Please keep all elements (except bleed elements) 3mm away from the edge of the page (the blue dotted line)

103mm

\_\_\_\_\_

103mm

103mm

| Back  | Front   |
|-------|---------|
| 16    | 1       |
| 105mm | < 105mm |