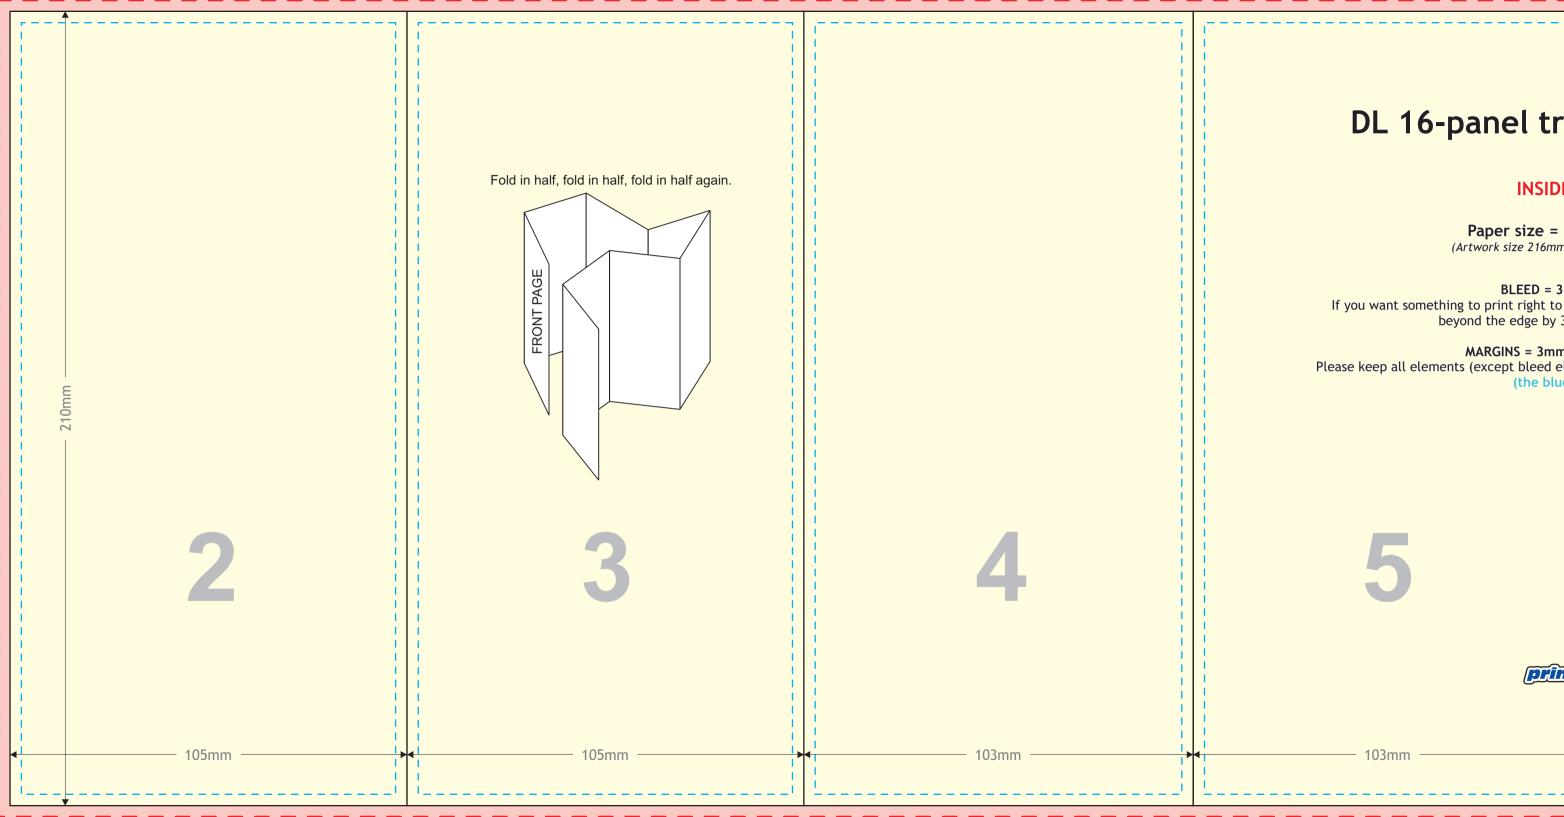

### **INSIDE SPREAD**

Paper size = 210mm x 830mm (Artwork size 216mm x 836mm including bleed)

BLEED = 3mm on all sides If you want something to print right to the edge of the paper then please extend i beyond the edge by 3mm (the red dotted line)

### MARGINS = 3mm away from the edge

print b

Please keep all elements (except bleed elements) 3mm away from the edge of the page (the blue dotted line)

103mm

103mm

\_\_\_\_\_

\_\_\_\_\_

103mm