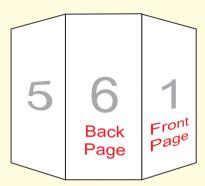

## Outside Spread

5

### IMPORTANT:

This page is 2mm narrower than the others to allow enough clearance for folding.

# DL 6-page or A4 Trifold LETTER FOLD

### **OUTSIDE SPREAD**

Paper size =  $210mm \times 313mm$ 

(Artwork size 216mm x 319mm including bleed)

### MARGINS = 3mm away from the edge

Please keep all elements (except bleed elements) 3mm away from the edge of the page (the blue dotted line)

6 Back Page

Front Page

103mm -

105mm

105mm