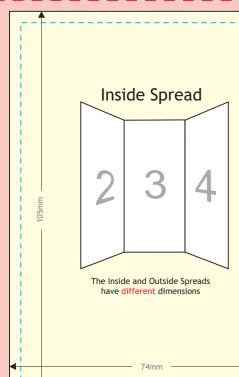

## A7 6-panel Letter Fold

**INSIDE SPREAD** 

Paper size =  $105mm \times 219mm$ (Artwork size 111mm x 225mm including bleed)

BLEED = 3mm on all sides If you want something to print right to the edge

of the paper then please extend it beyond the edge by 3mm (the red dotted line)

MARGINS = 3mm away from the edge Please keep all elements (except bleed elements) 3mm away from the edge of the page (the blue dotted line)

**IMPORTANT** 

This page is narrower than the others to allow enough clearance for folding