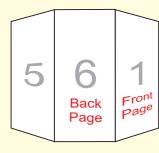

## **OUTSIDE SPREAD**

Paper size =  $105mm \times 219mm$ (Artwork size 111mm x 225mm including bleed)

BLEED = 3mm on all sides If you want something to print right to the edge of the paper then please extend it beyond the edge by 3mm (the red dotted line)

MARGINS = 3mm away from the edge Please keep all elements (except bleed elements) 3mm away from the edge of the page (the blue dotted line)

**Outside Spread** 

The Inside and Outside Spreads have different dimensions

**IMPORTANT** This page is narrower than the others

to allow enough clearance for folding