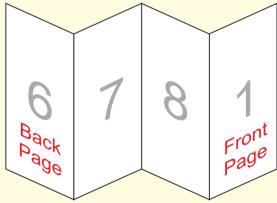

## A5 8-page Z-fold

## **PORTRAIT**

Paper size =  $210 \text{mm} \times 592 \text{mm}$ 

(Artwork size 216mm x 598mm including bleed)

BLEED = 3mm on all sides

If you want something to print right to the edge of the paper then please extend it beyond the edge by 3mm (the red dotted line)

MARGINS = 3mm away from the edge

Please keep all elements (except bleed elements) 3mm away from the edge of the page (the blue dotted line)

Outside Spread

Both Inside and Outside Spreads have the same dimensions