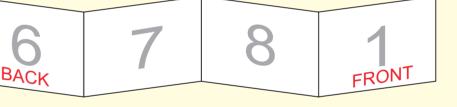

## SCAPE

aper size =  $210mm \times 592mm$ 

ork size 216mm x 598mm including bleed)

BLEED = 3mm on all sides

you want something to print right to the edge of the paper then please extend it beyond the edge by 3mm (the red dotted line)

MARGINS = 3mm away from the edge

Please keep all elements (except bleed elements) 3mm away from the edge of the page (the blue dotted line)

Both Inside and Outside Spreads have the same dimensions

111111