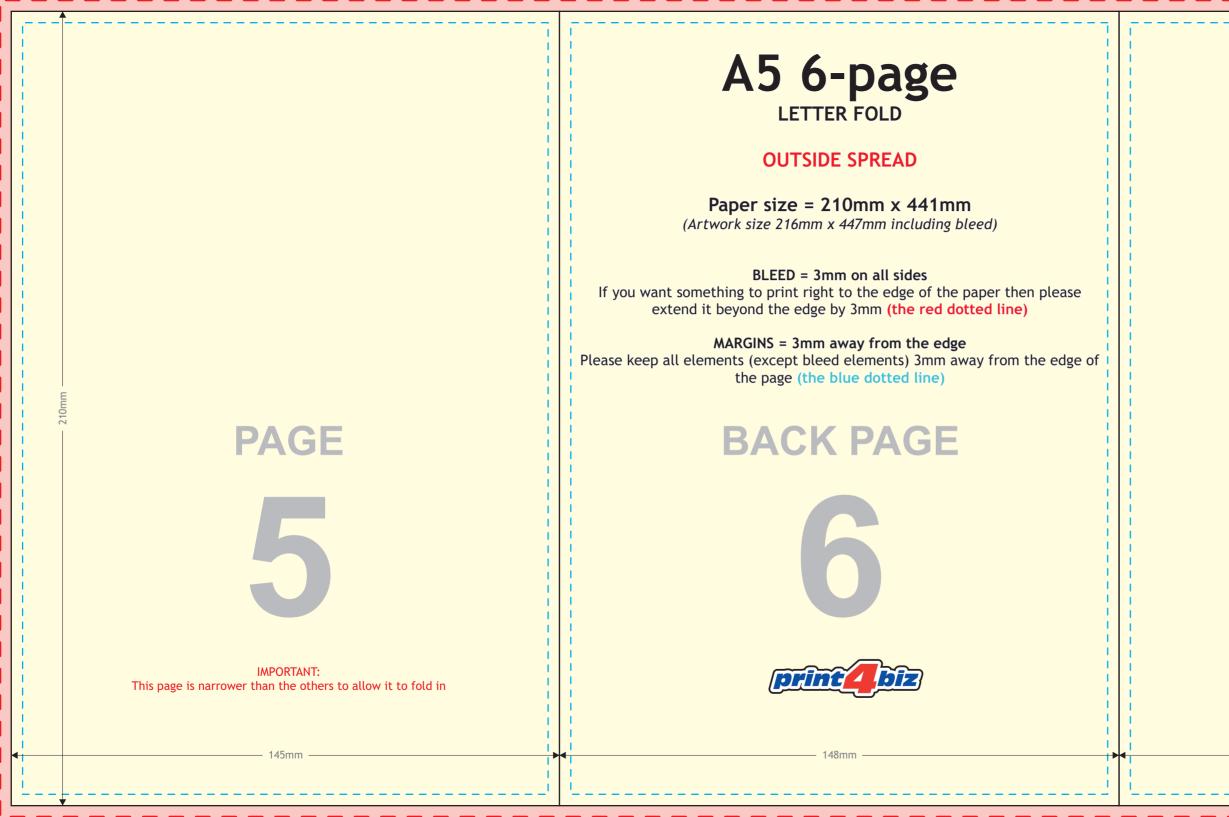

## FRONT PAGE

148mm

|       | A5 6-page                                                                                                     |
|-------|---------------------------------------------------------------------------------------------------------------|
|       | LETTER FOLD                                                                                                   |
|       |                                                                                                               |
|       | INSIDE SPREAD                                                                                                 |
|       |                                                                                                               |
|       | Paper size = 210mm x 441mm                                                                                    |
|       | (Artwork size 216mm x 447mm including bleed)                                                                  |
|       |                                                                                                               |
|       | BLEED = 3mm on all sides<br>If you want something to print right to the edge of the paper then please         |
|       | extend it beyond the edge by 3mm (the red dotted line)                                                        |
|       | MARGINS = 3mm away from the edge                                                                              |
|       | Please keep all elements (except bleed elements) 3mm away from the edge of<br>the page (the blue dotted line) |
|       |                                                                                                               |
|       |                                                                                                               |
| PAGE  | PAGE                                                                                                          |
|       |                                                                                                               |
|       |                                                                                                               |
|       |                                                                                                               |
|       |                                                                                                               |
|       |                                                                                                               |
|       |                                                                                                               |
|       |                                                                                                               |
|       |                                                                                                               |
|       | print 4 biz                                                                                                   |
|       |                                                                                                               |
|       |                                                                                                               |
| 148mm | ▶ <b>∢</b>   148mm —                                                                                          |
|       |                                                                                                               |

IMPORTANT: This page is narrower than the others to allow it to fold in

145mm