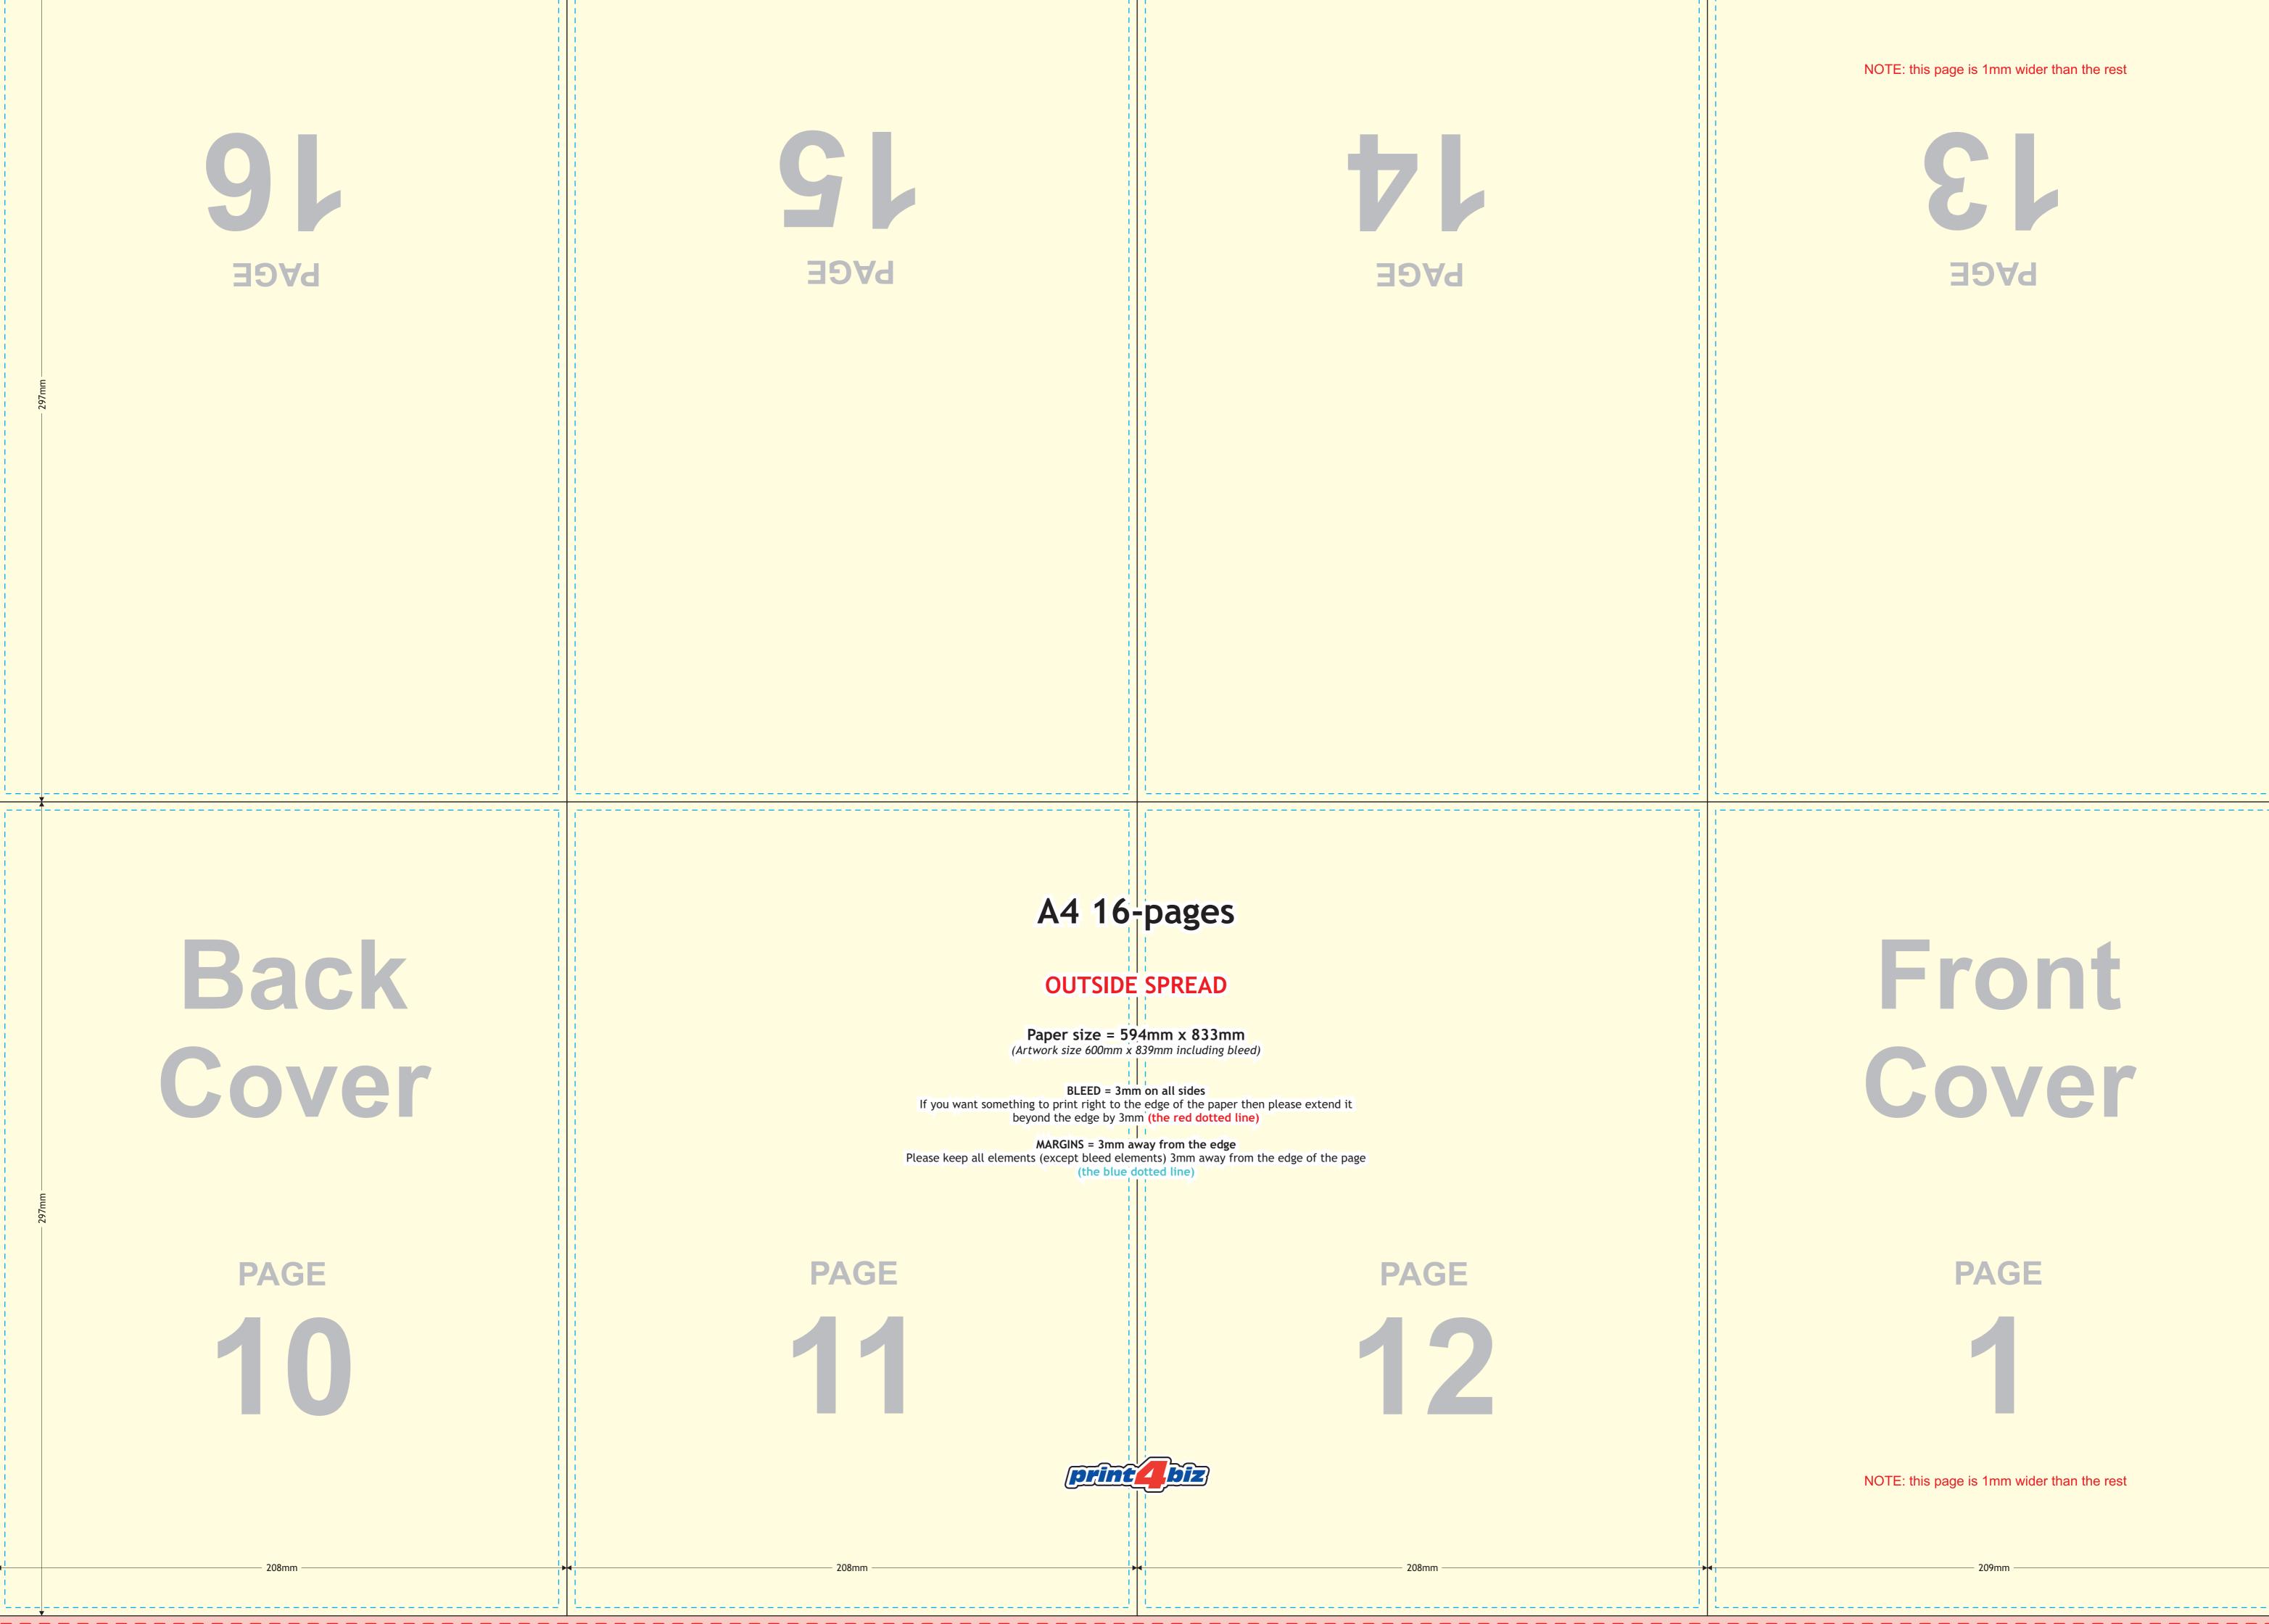

### A4 16-pages

### **OUTSIDE SPREAD**

Paper size = 594mm x 833mm (Artwork size 600mm x 839mm including bleed)

BLEED = 3mm on all sides If you want something to print right to the edge of the paper then please extend it beyond the edge by 3mm (the red dotted line)

MARGINS = 3mm away from the edge Please keep all elements (except bleed elements) 3mm away from the edge of the page (the blue dotted line)

PAGE

208mm

\_\_\_\_\_\_

\_\_\_\_\_

,\_\_\_\_\_\_

NOTE: this page is 1mm wider than the rest

# Front Cover

NOTE: this page is 1mm wider than the rest

209mm -