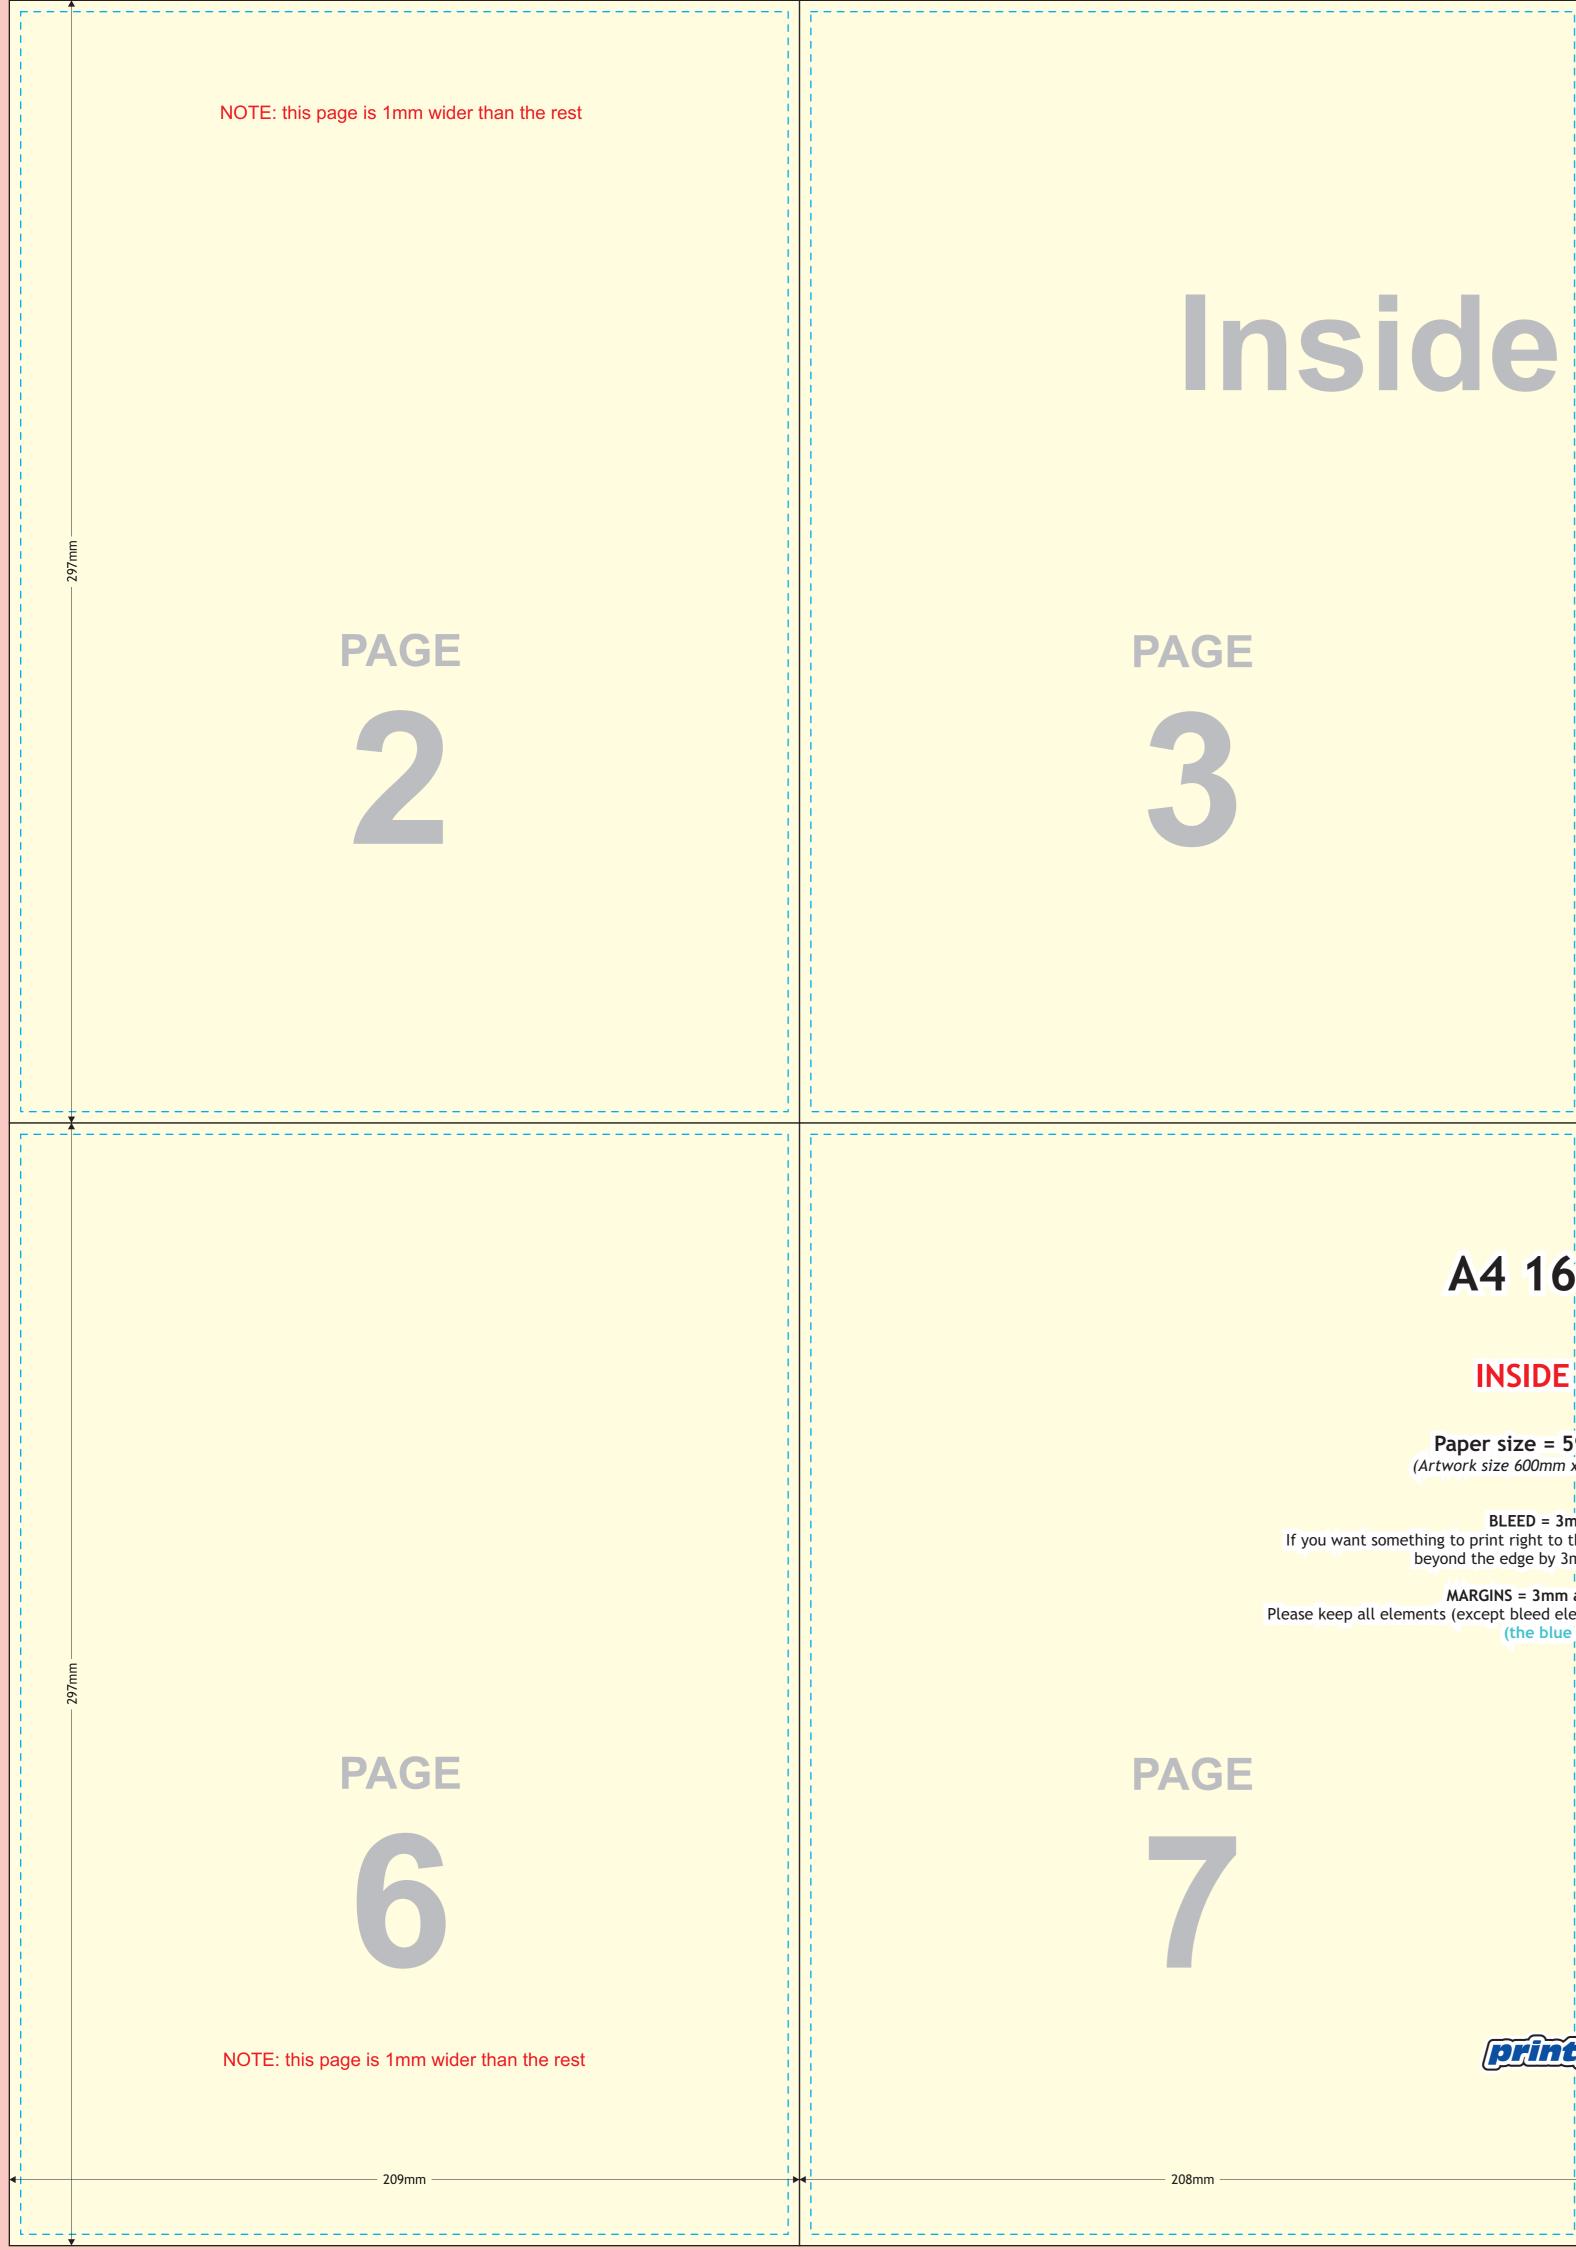

# Inside Spread

\_\_\_\_\_

PAGE

\_\_\_\_\_

PAGE

208mm

\_\_\_\_\_

### A4 16-pages

#### **INSIDE SPREAD**

Paper size = 594mm x 833mm (Artwork size 600mm x 839mm including bleed)

BLEED = 3mm on all sides If you want something to print right to the edge of the paper then please extend it beyond the edge by 3mm (the red dotted line)

MARGINS = 3mm away from the edge Please keep all elements (except bleed elements) 3mm away from the edge of the page (the blue dotted line)

\_\_\_\_\_

- 208mm ·